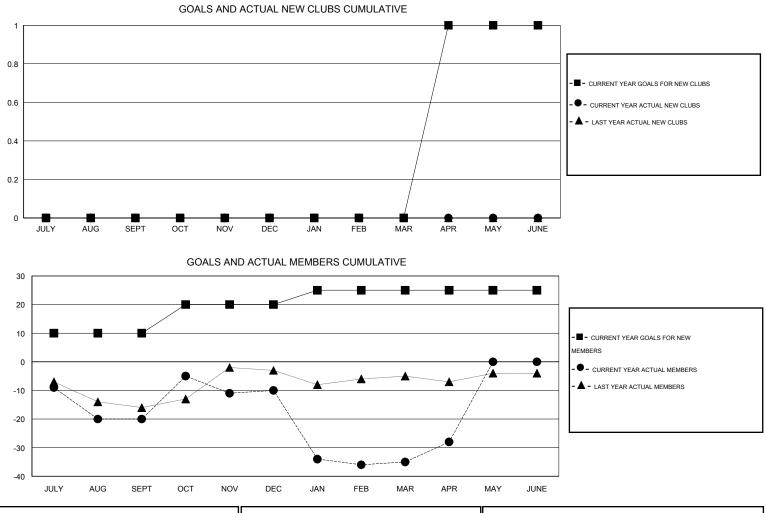

## GMT: Gary Fry

| LOCATION MINNESOTA             |                            |                                                                                              |                                                                                                                         |                                                                                                                                                                                                                     |                                                                                                                                                                |                                                                                                                                                                        |                                                                                                                                                                                                                                          | GMT CA 1                                                                                                                                                                                                                                                                                |  |
|--------------------------------|----------------------------|----------------------------------------------------------------------------------------------|-------------------------------------------------------------------------------------------------------------------------|---------------------------------------------------------------------------------------------------------------------------------------------------------------------------------------------------------------------|----------------------------------------------------------------------------------------------------------------------------------------------------------------|------------------------------------------------------------------------------------------------------------------------------------------------------------------------|------------------------------------------------------------------------------------------------------------------------------------------------------------------------------------------------------------------------------------------|-----------------------------------------------------------------------------------------------------------------------------------------------------------------------------------------------------------------------------------------------------------------------------------------|--|
| Clubs<br>RESULTS FOR 2013-2014 |                            |                                                                                              |                                                                                                                         |                                                                                                                                                                                                                     | Members<br>RESULTS FOR 2013-2014                                                                                                                               |                                                                                                                                                                        |                                                                                                                                                                                                                                          |                                                                                                                                                                                                                                                                                         |  |
|                                |                            |                                                                                              |                                                                                                                         |                                                                                                                                                                                                                     |                                                                                                                                                                |                                                                                                                                                                        |                                                                                                                                                                                                                                          |                                                                                                                                                                                                                                                                                         |  |
| 0                              | 0                          | 0                                                                                            | 0                                                                                                                       | JULY/AUG/SEPT                                                                                                                                                                                                       | 10                                                                                                                                                             | 35                                                                                                                                                                     | 55<br>52                                                                                                                                                                                                                                 | -20<br>10                                                                                                                                                                                                                                                                               |  |
| 0                              | 0                          | 0<br>0                                                                                       | 0                                                                                                                       | JAN/FEB/MAR                                                                                                                                                                                                         | 5<br>0                                                                                                                                                         | 62<br>31<br>21                                                                                                                                                         | 52<br>56<br>14                                                                                                                                                                                                                           | -25<br>7                                                                                                                                                                                                                                                                                |  |
|                                | NEW CLUB<br>GOAL<br>0<br>0 | RESULTS FOR 2013-2014   NEW CLUB ACTUAL NEW   GOAL CLUBS   0 0   0 0   0 0   0 0   0 0   0 0 | Clubs   RESULTS FOR 2013-2014   NEW CLUB ACTUAL NEW ACTUAL   GOAL CLUBS DROPPED   0 0 0   0 0 0   0 0 0   0 0 0   0 0 0 | Clubs     RESULTS FOR 2013-2014     NEW CLUB   ACTUAL NEW   ACTUAL   ACTUAL NET     GOAL   CLUBS   DROPPED   GAIN/<br>CLUBS   GAIN/<br>LOSS     0   0   0   0     0   0   0   0     0   0   0   0     0   0   0   0 | Clubs   RESULTS FOR 2013-2014   NEW CLUB ACTUAL NEW ACTUAL ACTUAL NET   GOAL CLUBS DROPPED GAIN/   0 0 0 JULY/AUG/SEPT   0 0 0 0   0 0 0 OCT/NOV/DEC   0 0 0 0 | Clubs   RESULTS FOR 2013-2014   NEW CLUB ACTUAL NEW ACTUAL ACTUAL NET   GOAL CLUBS DROPPED GAIN/   0 0 0 0   0 0 0 0   0 0 0 0   0 0 0 0   0 0 0 0   0 0 0 0   1 0 0 0 | Members   RESULTS FOR 2013-2014   New CLUB ACTUAL NEW ACTUAL ACTUAL NET   GOAL CLUBS DROPPED GAIN/<br>CLUBS QUARTER NEW MEMBER ACTUAL TOTAL<br>GOAL   0 0 0 0 JULY/AUG/SEPT 10 35   0 0 0 0 OCT/NOV/DEC 10 62   0 0 0 0 JAN/FEB/MAR 5 31 | Members   Members   RESULTS FOR 2013-2014   New CLUB ACTUAL NEW ACTUAL ACTUAL NET   GOAL CLUBS DROPPED GAIN/<br>CLUBS QUARTER NEW MEMBER ACTUAL TOTAL ACTUAL<br>MEMBERS ACTUAL<br>DROPPED   0 0 0 0 JULY/AUG/SEPT 10 35 55   0 0 0 0 OCT/NOV/DEC 10 62 52   0 0 0 0 JAN/FEB/MAR 5 31 56 |  |